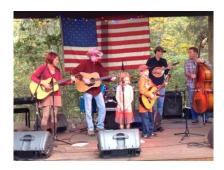

## 2015 - 2016 Season of Great American Roots Music

16158 Beaverdam School Rd Beaverdam, VA – Hosted by Zion Christian Church Visit us online at www.zionchurchdoc.org

Saturday, November 7, 2015
"Barely Above Sea Level"
Classic Country & Modern Americana
All the way from Raleigh, NC